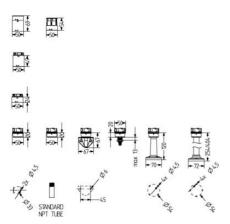

## **TECHNICAL DATA**

# **DATA**

| Lens colour                 | Yellow  |
|-----------------------------|---------|
| IP class                    | IP65    |
| Light source                | LED     |
| Light type                  | Multi   |
| Nominal voltage             | 24 V DC |
| Nominal current max         | 0,055 A |
| Temperature operational min | -30 °C  |
| Temperature operational max | 60 °C   |

Weight 34 g