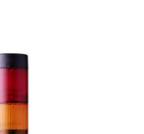

## **SIGNAL TOWER Ø 50MM CT5**

CT5

915027005 CT5DF LED yellow multifunctional module 24V DC

- Cost effective modular 50 mm Ø signal tower
- Suited for 24V DC applications
- Up to 5 stackable modules
- LED multifunction and LED steady light modules in 6 colours

### PRODUCT DESCRIPTION

One of the most cost-effective signal towers on the market, the new robust CT5 50mm signal tower has been developed for classic 24V DC applications and allows up 5 different modules to be stacked.

- Cost-optimised modular 50 mm Ø signal tower
- 24V DC applications
- Up to 5 positions possible
- Polycarbonate housing
- IP65 rated
- LED multifunction and LED continuous light modules in 6 colours
- Efficient sound module selectable up to 95 dB 8 tones
- Optimised 'resilient' bayonet system enables high stability, even without sealing rings
- Five-pole M12 base with automatic contacting push-in system
- Various mounting types